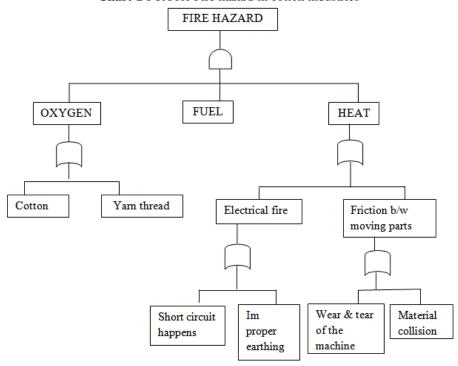

#### FIRE EXPLOSIONS CARRIED IN POWER LOOM: VI.

FTA (FAULT TREE ANALYSIS) tool will be used for fire hazard on 12/02/2020 in B mill weaving Chart-2 FTA for Fire hazard in cotton industries

- Dust accumulation in the power loom will get fire and spread to the end of the area which is pre-fire occurring with abnormal sound when machine running.
- Then the same spark will pass to the mud collection tank high explosion and noise fire will occur called secondary explosions. Hence in power loom dust on the machines, roof, windows, near coolant tank to be cleaned, and the mud collection tank also to be cleaned and closed.