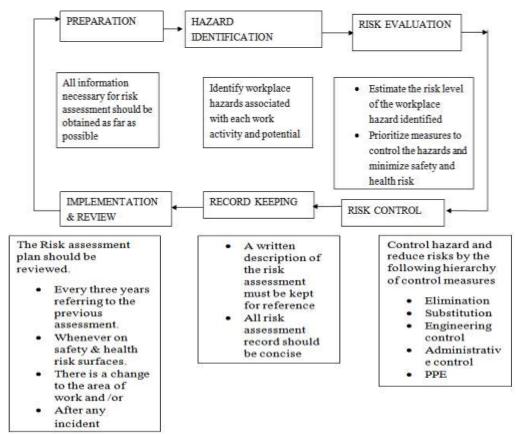

#### V. **RISK MANAGEMENT:**

Risk Management is the Identification, Analysis, and Economic Control of those RISKS which can threaten the Assets (Property, Human) or the Earning Capacity of an Enterprise.

**Chart 1** Risk assessment shall follow the 5 step process is given below.