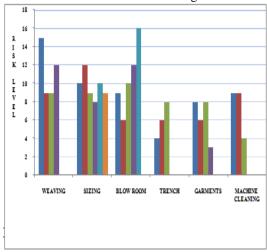

## VIII. GRAPHICAL REPRESENTATION OF HIRA SHEET RISK VALUE:

The graph shows the result risk level is high in the blow room process compared with another process. To avoid a fire in the bale opener machine some additional control measures will be recommended.

Chart 4 Hira tool risk rating value